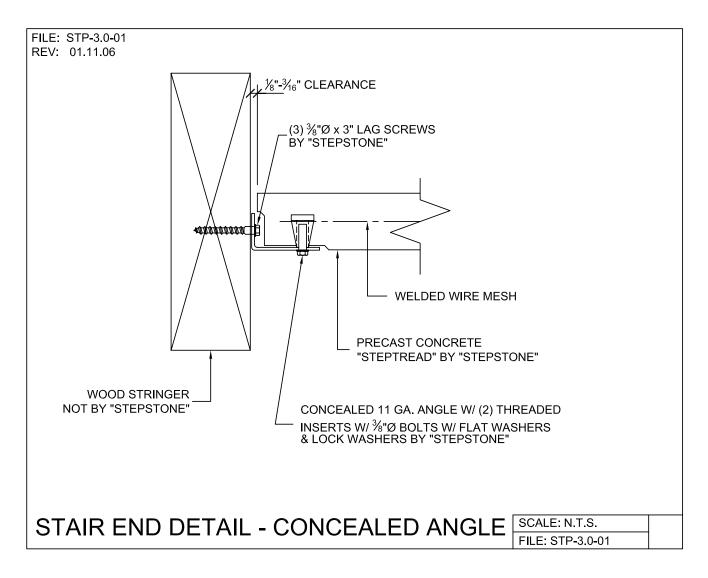

Detail

800.572.9029

Wood Stringer - Support Details

PRECAST CONCRETE TREADS, LANDINGS, AND BALCONIES SHOWN ON PLANS SHALL BE FROM THE "STEPTREAD" SYSTEM BY "STEPSTONE, INC." OF GARDENA, CA. FOR STEEL OR WOOD CONSTRUCTION. THE MANUFACTURER IS TO SUPPLY ALL PRECAST CONCRETE PARTS WITH EACH "STEPTREAD" AND FEATURING EITHER CAST IN THREADED INSERTS FOR BOLTING OR AN EMBEDDED BOTTOM WELD PLATE FOR WELDING. ALL REINFORCING AND CONNECTIONS WILL BE ZINC PLATED. ONLY ITEMS NOTED BY "STEPSTONE, INC." SHALL BE FURNISHED BY "STEPSTONE, INC." SUCH ITEMS SHALL BE INSTALLED BY OTHERS.